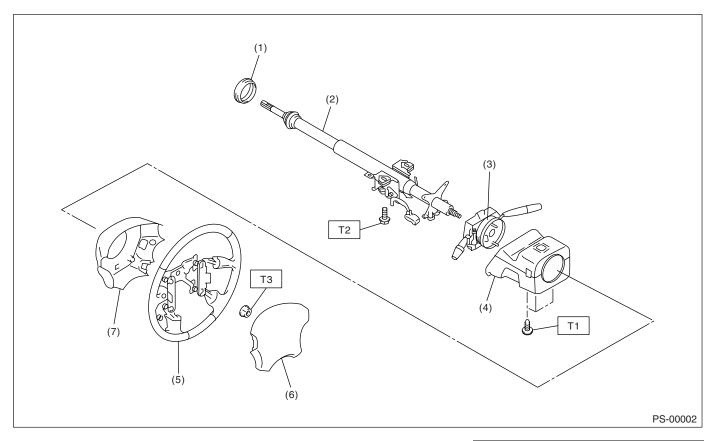

#### 1. STEERING WHEEL AND COLUMN

- (1) Bushing
- (2) Steering shaft
- (3) Steering roll connector
- (4) Column cover

- (5) Steering wheel
- (6) Airbag module
- (7) Steering wheel lower cover

Tightening torque: N⋅m (kgf-m, ft-lb)

T1: 1.2 (0.12, 0.9)

T2: 25 (2.5, 18.1) T3: 45 (4.6, 33.2)