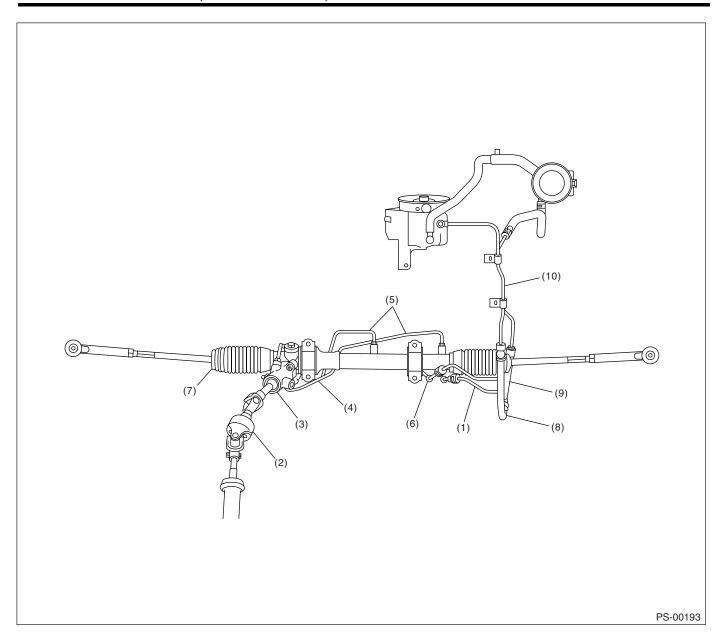

#### NOTE:

This table lists various clearances that must be correctly adjusted to ensure the normal vehicle driving without interfering noise, or any other faults.

| Location                                             | Minimum allowance |  |
|------------------------------------------------------|-------------------|--|
| (1) Crossmember — Pipe                               | 5 mm (0.20 in)    |  |
| (2) DOJ — Shaft or joint                             | 14 mm (0.55 in)   |  |
| (3) DOJ — Valve housing                              | 11 mm (0.43 in)   |  |
| (4) Pipe — Pipe                                      | 2 mm (0.08 in)    |  |
| (5) Stabilizer — Pipe                                | 5 mm (0.20 in)    |  |
| (6) Exhaust pipe — Pipe                              | 11 mm (0.43 in)   |  |
| (7) Exhaust pipe — Gearbox bolt                      | 15 mm (0.59 in)   |  |
| (8) Side frame — Hose A and B                        | 10 mm (0.39 in)   |  |
| (9) Cruise control pump — Hose A and B               | 15 mm (0.59 in)   |  |
| (10) Pipe portion of hose A — Pipe portion of hose B | 1.5 mm (0.059 in) |  |