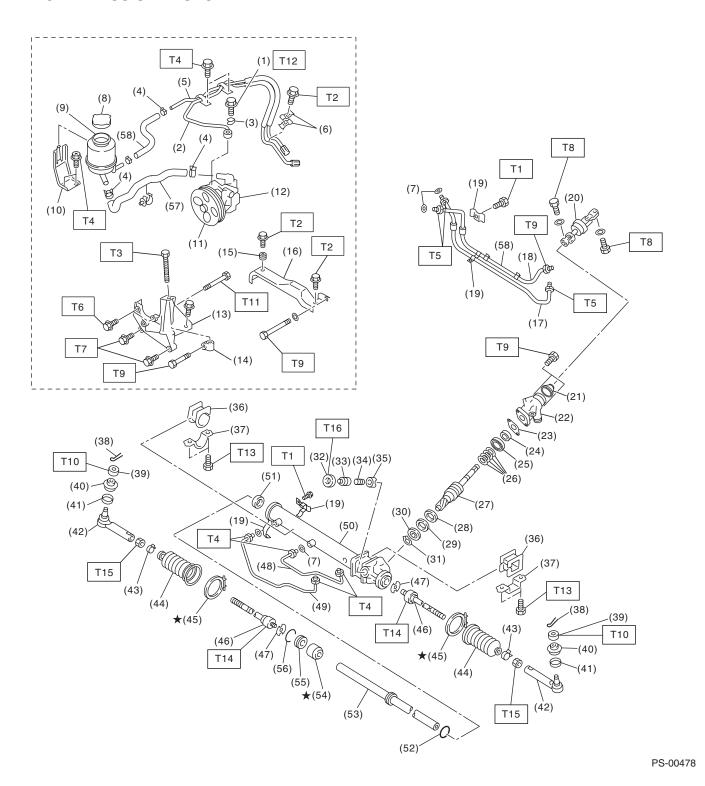

| 5 mm (0.20 in)    |  |
| (6) Exhaust pipe — Pipe                              | 11 mm (0.43 in)   |  |
| (7) Exhaust pipe — Gearbox bolt                      | 15 mm (0.59 in)   |  |
| (8) Side frame — Hose A and B                        | 10 mm (0.39 in)   |  |
| (9) Cruise control pump — Hose A and B               | 15 mm (0.59 in)   |  |
| (10) Pipe portion of hose A — Pipe portion of hose B | 1.5 mm (0.059 in) |  |



## **B: COMPONENT**

#### 1. STEERING WHEEL AND COLUMN



- (1) Bushing
- (2) Steering shaft
- (3) Steering roll connector
- (4) Column cover

- (5) Steering wheel
- (6) Airbag module
- (7) Steering wheel lower cover

Tightening torque: N⋅m (kgf-m, ft-lb)

T1: 1.2 (0.12, 0.9)

T2: 25 (2.5, 18.1) T3: 45 (4.6, 33.2)

#### 2. POWER ASSISTED SYSTEM



POWER ASSISTED SYSTEM (POWER STEERING)

T15: 83 (8.5, 61.5)

T16: 39 (4.0, 28.9)

| Eye bolt               | (27)                                                                                                                                                                                                    | Pinion and valve ASSY