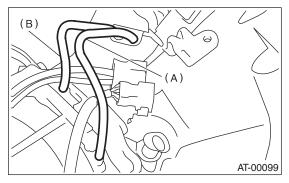

- (A) Air breather hose (Transmission case)
- (B) Air breather hose (Oil pump housing)
- TURBO MODEL

- (A) Air breather hose (Transmission case)
- (B) Air breather hose (Oil pump housing)

## **B: INSTALLATION**

- 1) Install air breather hoses.
- NON-TURBO MODEL

- (A) Air breather hose (Transmission case)
- (B) Air breather hose (Oil pump housing)
- TURBO MODEL

- (A) Air breather hose (Transmission case)
- (B) Air breather hose (Oil pump housing)