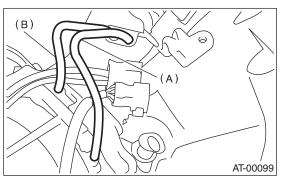

- (A) Air breather hose (Transmission case)
- (B) Air breather hose (Oil pump housing)
- TURBO MODEL

- (A) Air breather hose (Transmission case)
- (B) Air breather hose (Oil pump housing)

## **B: INSTALLATION**

- 1) Install air breather hoses.
- NON-TURBO MODEL

- (A) Air breather hose (Transmission case)
- (B) Air breather hose (Oil pump housing)
- TURBO MODEL

- (A) Air breather hose (Transmission case)
- (B) Air breather hose (Oil pump housing)