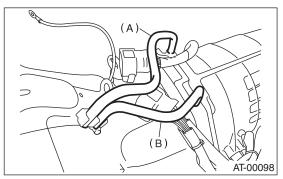

- (A) Air breather hose (Transmission case)
- (B) Air breather hose (Oil pump housing)
- TURBO MODEL

- (A) Air breather hose (Transmission case)
- (B) Air breather hose (Oil pump housing)

## **B: INSTALLATION**

- 1) Install air breather hoses.
- NON-TURBO MODEL

- (A) Air breather hose (Transmission case)
- (B) Air breather hose (Oil pump housing)
- TURBO MODEL

- (A) Air breather hose (Transmission case)
- (B) Air breather hose (Oil pump housing)