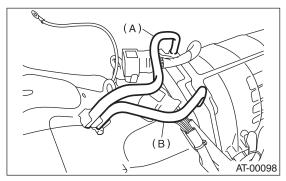

- (A) Air breather hose (Transmission case)
- (B) Air breather hose (Oil pump housing)
- TURBO MODEL

- (A) Air breather hose (Transmission case)
- (B) Air breather hose (Oil pump housing)

## **B: INSTALLATION**

- 1) Install air breather hoses.
- NON-TURBO MODEL

- (A) Air breather hose (Transmission case)
- (B) Air breather hose (Oil pump housing)
- TURBO MODEL

- (A) Air breather hose (Transmission case)
- (B) Air breather hose (Oil pump housing)