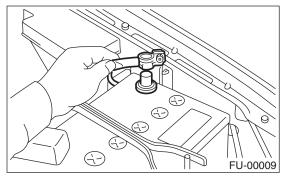

## A: REMOVAL

1) Disconnect the ground cable from battery.

2) Disconnect the connector (A) of intake air temperature sensor.

3) Remove the bolts (B) which install air cleaner case to stay.

4) Disconnect the hoses and intake duct from air cleaner case.

5) Loosen the clamp which connects air cleaner case to throttle body.

6) Remove the air cleaner case.