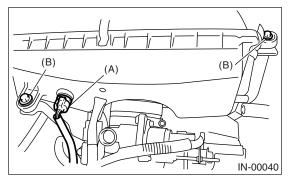

## A: REMOVAL

1) Disconnect the ground cable from battery.

2) Disconnect the connector (A) of intake air temperature sensor.

3) Remove the bolts (B) which install air cleaner case to stay.

4) Disconnect the hoses and intake duct from air cleaner case.

5) Loosen the clamp which connects air cleaner case to throttle body.

6) Remove the air cleaner case.