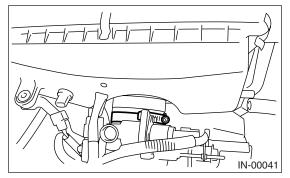

## A: REMOVAL

1) Disconnect the ground cable from battery.

2) Disconnect the connector (A) of intake air temperature sensor.

3) Remove the bolts (B) which install air cleaner case to stay.

4) Disconnect the hoses and intake duct from air cleaner case.

5) Loosen the clamp which connects air cleaner case to throttle body.

6) Remove the air cleaner case.