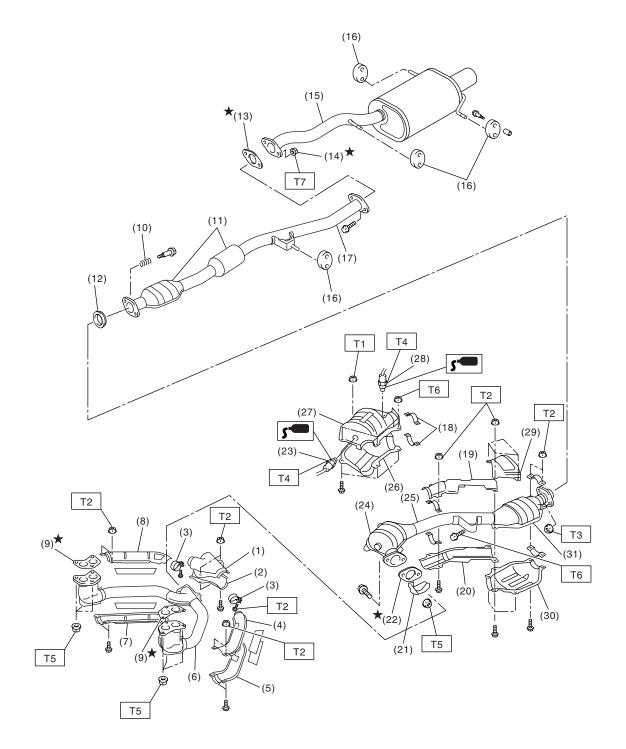

- 1. General Description
- A: COMPONENT

EX-00229

## **GENERAL DESCRIPTION**

Center exhaust pipe upper cover

Center exhaust pipe lower cover

- (1) Front exhaust pipe upper cover CTR
- (2) Front exhaust pipe lower cover CTR
- (3) Clamp
- Front exhaust pipe upper cover LH (4) (20)
- Front exhaust pipe lower cover LH (5)
- Front exhaust pipe (6)
- (7) Front exhaust pipe lower cover RH
- (8) Front exhaust pipe upper cover RH
- (9) Gasket
- (10) Spring
- (11) Chamber
- (12) Gasket
- (13) Gasket

(21) Protector

Muffler

(18) Lower clamp

(16) Cushion rubber

(17) Rear exhaust pipe

(15)

(19)

- (22) Gasket
- (23) Front oxygen (A/F) sensor
- (24) Front catalytic converter
- (25) Center exhaust pipe (26)
  - Front catalytic converter lower cover
- (27) Front catalytic converter upper cover

(14) Self-locking nut

(28)Rear oxygen sensor

**B: CAUTION** 

· Wear working clothing, including a cap, protective goggles, and protective shoes during operation.

 Remove contamination including dirt and corrosion before removal, installation or disassembly.

 Before disconnecting electrical connectors of sensors or units, be sure to disconnect the ground cable from battery.

- (29) Rear catalytic converter upper cover
- (30) Rear catalytic converter lower cover
- (31) Rear catalytic converter

| Tightening torque: N⋅m (kgf-m, ft-lb) |                |
|---------------------------------------|----------------|
| T1:                                   | 8 (0.8, 5.8)   |
| T2:                                   | 13 (1.3, 9.4)  |
| Т3:                                   | 18 (1.8, 13.0) |
| T4:                                   | 21 (2.1, 15.2) |
| T5:                                   | 30 (3.1, 22.4) |
| T6:                                   | 35 (3.6, 26.0) |
| T7:                                   | 48 (4.9, 35.4) |