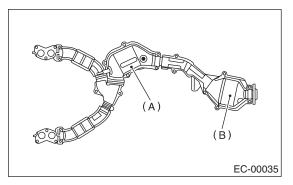

## 2. Front Catalytic Converter

## A: REMOVAL

The front and rear catalytic converter and center exhaust pipe are integrated into one unit. Therefore, the removal procedures are the same as those for the center exhaust pipe. <Ref. to EX(H4SO)-7, REMOVAL, Center Exhaust Pipe.>



- (A) Front catalytic converter
- (B) Rear catalytic converter

## **B: INSTALLATION**

The front and rear catalytic converter and center exhaust pipe are integrated into one unit. Therefore, the installation procedures are the same as those for the center exhaust pipe. <Ref. to EX(H4SO)-7, INSTALLATION, Center Exhaust Pipe.>



- (A) Front catalytic converter
- (B) Rear catalytic converter

## **C: INSPECTION**

1) Make sure there are no exhaust leaks from connections and welds.

2) Make sure there are no holes or rusting.