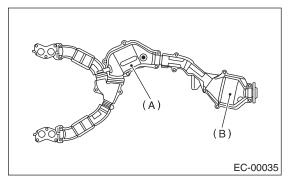

## 2. Front Catalytic Converter

## A: REMOVAL

The front and rear catalytic converter and center exhaust pipe are integrated into one unit. Therefore, the removal procedures are the same as those for the center exhaust pipe. <Ref. to EX(H4SO)-7, REMOVAL, Center Exhaust Pipe.>



- (A) Front catalytic converter
- (B) Rear catalytic converter

## **B: INSTALLATION**

The front and rear catalytic converter and center exhaust pipe are integrated into one unit. Therefore, the installation procedures are the same as those for the center exhaust pipe. <Ref. to EX(H4SO)-7, INSTALLATION, Center Exhaust Pipe.>



- (A) Front catalytic converter
- (B) Rear catalytic converter

## **C: INSPECTION**

1) Make sure there are no exhaust leaks from connections and welds.

2) Make sure there are no holes or rusting.