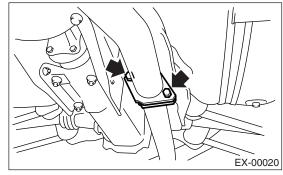

### CAUTION:

Be careful, the exhaust pipe is hot.

2) Remove the rubber cushions, and detach the muffler.

# Be careful not to drop the muffler during removal.

NOTE:

To facilitate removal, apply a coat of SUBARU CRC to the mating area of rubber cushions in advance.