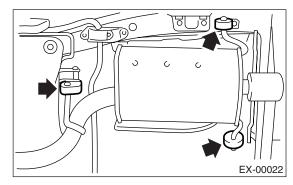

## C: INSPECTION

1) Make sure there are no exhaust leaks from connections and welds.

2) Make sure there are no holes or rusting.

3) Make sure the cushion rubber is not worn or cracked.