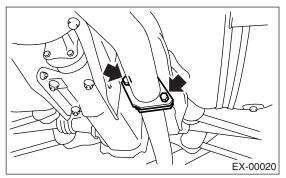

### CAUTION:

Be careful, the exhaust pipe is hot.

2) Remove the rubber cushions, and detach the muffler.

# Be careful not to drop the muffler during removal.

NOTE:

To facilitate removal, apply a coat of SUBARU CRC to the mating area of rubber cushions in advance.