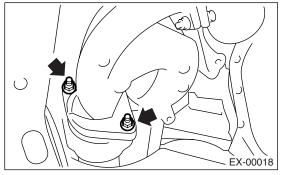

4) Remove the under cover.

5) Remove the lower exhaust manifold cover (RH).

6) Remove the nuts which hold front exhaust manifold to joint pipe.

7) Remove the center exhaust pipe. <Ref. to EX(H4DOTC)-8, REMOVAL, Center Exhaust Pipe.>