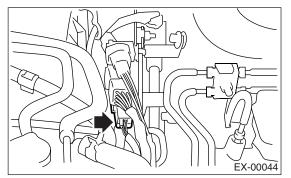

## A: REMOVAL

1) Disconnect the ground cable from battery.

2) Disconnect the exhaust temperature sensor connector.

3) Remove the front oxygen (A/F) sensor. <Ref. to FU(H4DOTC)-37, REMOVAL, Front Oxygen (A/F) Sensor.>