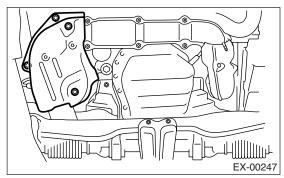

4) Remove the under cover.

5) Remove the lower exhaust manifold cover (RH).

6) Remove the nuts which hold front exhaust manifold to joint pipe.

7) Remove the center exhaust pipe. <Ref. to EX(H4DOTC)-8, REMOVAL, Center Exhaust Pipe.>