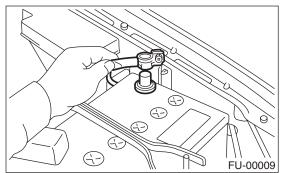

## A: REMOVAL

1) Disconnect the ground cable from battery.

2) Disconnect the exhaust temperature sensor connector.

3) Remove the front oxygen (A/F) sensor. <Ref. to FU(H4DOTC)-37, REMOVAL, Front Oxygen (A/F) Sensor.>