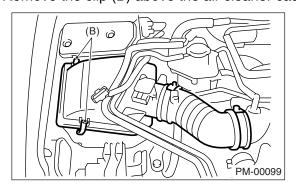

### 1. NON-TURBO MODEL

- 1) Remove the air intake duct from air cleaner case.
- 2) Remove the bolt (A) which installs air cleaner case to stays.
- 3) Remove the clip (B) above the air cleaner case.

4) Remove the air cleaner.

### 2. TURBO MODEL

1) Remove the clip (B) above the air cleaner case.

2) Remove the air cleaner.