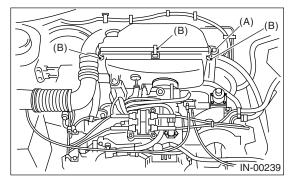

### 1. NON-TURBO MODEL

- 1) Remove the air intake duct from air cleaner case.
- 2) Remove the bolt (A) which installs air cleaner case to stays.
- 3) Remove the clip (B) above the air cleaner case.

4) Remove the air cleaner.

### 2. TURBO MODEL

1) Remove the clip (B) above the air cleaner case.

2) Remove the air cleaner.