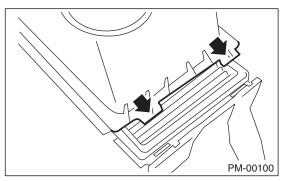

#### **CAUTION:**

Fasten with a clip after inserting the lower tab of the case.