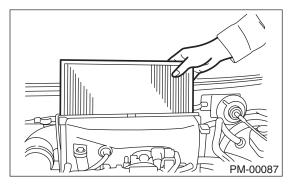

### 1. NON-TURBO MODEL

- 1) Remove the air intake duct from air cleaner case.
- 2) Remove the bolt (A) which installs air cleaner case to stays.
- 3) Remove the clip (B) above the air cleaner case.

4) Remove the air cleaner.

### 2. TURBO MODEL

1) Remove the clip (B) above the air cleaner case.

2) Remove the air cleaner.