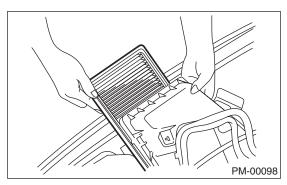

### 1. NON-TURBO MODEL

- 1) Remove the air intake duct from air cleaner case.
- 2) Remove the bolt (A) which installs air cleaner case to stays.
- 3) Remove the clip (B) above the air cleaner case.

4) Remove the air cleaner.

### 2. TURBO MODEL

1) Remove the clip (B) above the air cleaner case.

2) Remove the air cleaner.