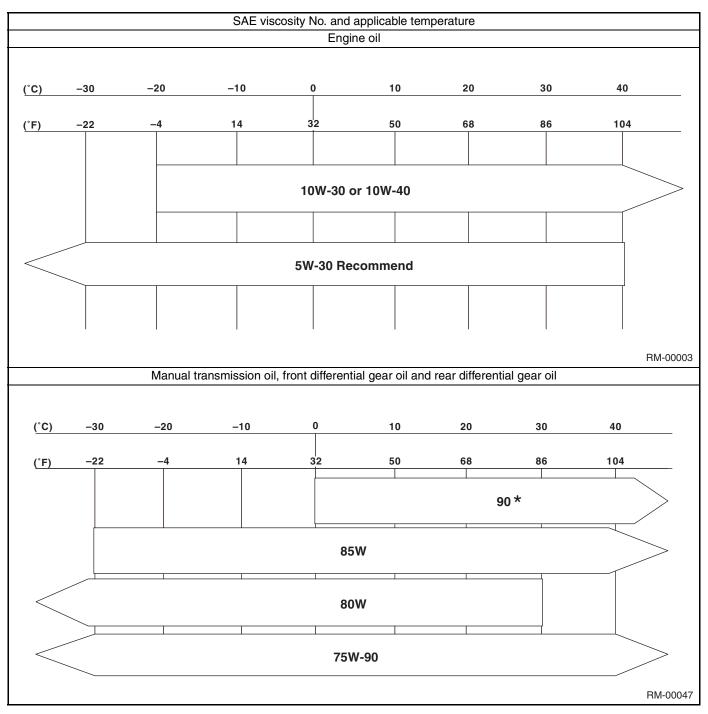

#### 3. LUBRICANTS

Use either the lubricants in the table below or equivalent lubricants. See the table below to choose the correct SAE viscosity.

| Lubricant                      | Recommended                |                                      |                                                                                                                                                                                                                                                                                                                                                                                                                                                                                                                                                                                                                                                                                                                                                                                                                                                                                                                                                                                                                                                                                                                                                                                                                                                                                                                                                                                                                                                                                                                                                                                                                                                                                                                                                                                                                                                                                                                                                                                                                                                                                                                                |  |
|--------------------------------|----------------------------|--------------------------------------|--------------------------------------------------------------------------------------------------------------------------------------------------------------------------------------------------------------------------------------------------------------------------------------------------------------------------------------------------------------------------------------------------------------------------------------------------------------------------------------------------------------------------------------------------------------------------------------------------------------------------------------------------------------------------------------------------------------------------------------------------------------------------------------------------------------------------------------------------------------------------------------------------------------------------------------------------------------------------------------------------------------------------------------------------------------------------------------------------------------------------------------------------------------------------------------------------------------------------------------------------------------------------------------------------------------------------------------------------------------------------------------------------------------------------------------------------------------------------------------------------------------------------------------------------------------------------------------------------------------------------------------------------------------------------------------------------------------------------------------------------------------------------------------------------------------------------------------------------------------------------------------------------------------------------------------------------------------------------------------------------------------------------------------------------------------------------------------------------------------------------------|--|
| Lubricant                      | API standard               |                                      | ILSAC standard                                                                                                                                                                                                                                                                                                                                                                                                                                                                                                                                                                                                                                                                                                                                                                                                                                                                                                                                                                                                                                                                                                                                                                                                                                                                                                                                                                                                                                                                                                                                                                                                                                                                                                                                                                                                                                                                                                                                                                                                                                                                                                                 |  |
| Engine oil                     | SM Grade "E                | Energy conserving"                   | GF-4                                                                                                                                                                                                                                                                                                                                                                                                                                                                                                                                                                                                                                                                                                                                                                                                                                                                                                                                                                                                                                                                                                                                                                                                                                                                                                                                                                                                                                                                                                                                                                                                                                                                                                                                                                                                                                                                                                                                                                                                                                                                                                                           |  |
|                                |                            | SAE W-30 CONSERUE  RM-00049          | FOR GASOLINE ENGINES ENGINES PROCESSES OF THE PROCESSES O |  |
| Manual transmission oil        |                            | GL-5                                 |                                                                                                                                                                                                                                                                                                                                                                                                                                                                                                                                                                                                                                                                                                                                                                                                                                                                                                                                                                                                                                                                                                                                                                                                                                                                                                                                                                                                                                                                                                                                                                                                                                                                                                                                                                                                                                                                                                                                                                                                                                                                                                                                |  |
| AT front differential gear oil |                            | GL-5                                 | _                                                                                                                                                                                                                                                                                                                                                                                                                                                                                                                                                                                                                                                                                                                                                                                                                                                                                                                                                                                                                                                                                                                                                                                                                                                                                                                                                                                                                                                                                                                                                                                                                                                                                                                                                                                                                                                                                                                                                                                                                                                                                                                              |  |
| Rear differential gear oil     | Except STI model STI model | GL-5<br>GL-5 (For mechanical<br>LSD) | _                                                                                                                                                                                                                                                                                                                                                                                                                                                                                                                                                                                                                                                                                                                                                                                                                                                                                                                                                                                                                                                                                                                                                                                                                                                                                                                                                                                                                                                                                                                                                                                                                                                                                                                                                                                                                                                                                                                                                                                                                                                                                                                              |  |

<sup>\*:</sup>Recommended Rear Differential Oil (STI model)